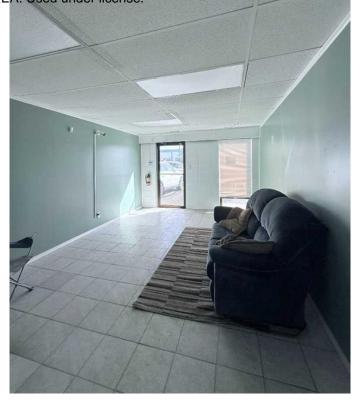

## \$3,500

0 Bedroom, 0.00 Bathroom, Commercial on 0.00 Acres

Richmond Industrial Park, Grande Prairie, Alberta

Great Opportunity to lease single bay with 12' door and office space OR 2 bays side x side with combined sq.ft just over 5000 sq.ft, conveniently located in Richmond Industrial Park. This 2617 sq.ft property features 572 sq.ft of mezzanine space, separate washroom and large bay (12' high x 13.10'wide door) with rear access and additional parking. Office space includes reception area & 1 large private office with easy access to washroom located just inside shop space. \$3500 + NNN (approx \$856.85/month) Call today, immediate possession available. North side bay available Aug 1 @ \$3500 NNN or lease both of for \$7000/month NNN.