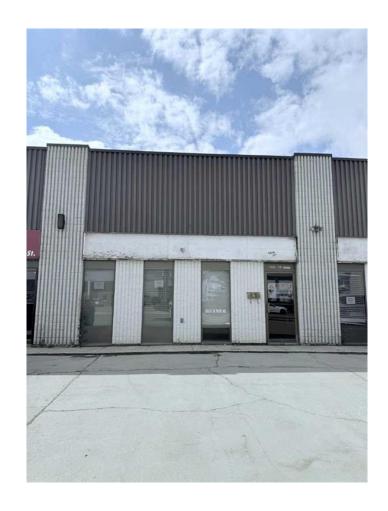

## \$3,500 - 9508 110 Street, Grande Prairie

MLS® #A2213847

## \$3,500

0 Bedroom, 0.00 Bathroom, Commercial on 0.00 Acres

Richmond Industrial Park, Grande Prairie, Alberta

Great Opportunity to lease single bay with 12' door and office space OR 2 bays side x side with combined sq.ft just over 5000 sq.ft, conveniently located in Richmond Industrial Park. This 2617 sq.ft property features 572 sq.ft of mezzanine space, separate washroom and large bay (12' high x 13.10'wide door) with rear access and additional parking. Office space includes reception area & 1 large private office with easy access to washroom located just inside shop space. \$3500 + NNN (approx \$856.85/month) Call today, immediate possession available. North side bay available Aug 1 @ \$3500 NNN or lease both of for \$7000/month NNN.