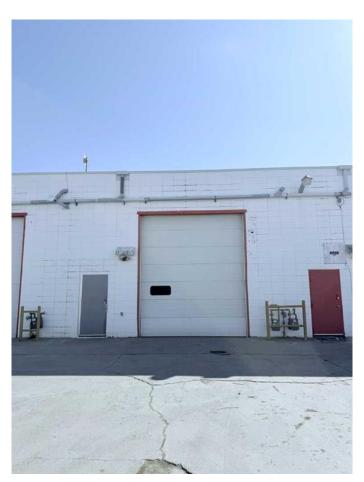

## \$3,500

0 Bedroom, 0.00 Bathroom, Commercial on 0.00 Acres

Richmond Industrial Park, Grande Prairie, Alberta

Great Opportunity to lease single bay with 12' door and office space OR 2 bays side x side with combined sq.ft just over 5000 sq.ft, conveniently located in Richmond Industrial Park. This 2617 sq.ft property features 572 sq.ft of mezzanine space, separate washroom and large bay (12' high x 13.10'wide door) with rear access and additional parking. Office space includes reception area & 1 large private office with easy access to washroom located just inside shop space. \$3500 + NNN (approx \$856.85/month) Call today, immediate possession available. North side bay available Aug 1 @ \$3500 NNN or lease both of for \$7000/month NNN.