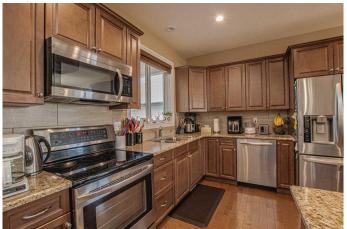

The open-concept main floor features maple hardwood flooring and a bright, welcoming layout that flows seamlessly between the kitchen, dining, and living areas. The kitchen boasts granite countertops, ample cabinetry, and a large islandâ€"ideal for meal prep or casual dining. From the dining area, step onto the back deck and enjoy your private, fully landscaped yard.