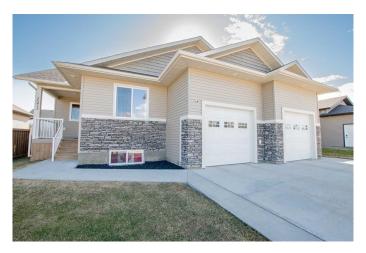

# \$639,900

5 Bedroom, 3.00 Bathroom, 1,506 sqft Residential on 0.17 Acres

Whispering Ridge, Rural Grande Prairie No. 1, County of, Alberta

This well-maintained bungalow in the desirable Whispering Ridge community offers the perfect blend of comfort, space, and style. With 5 spacious bedrooms and 3 full bathrooms, there's room for the whole family.

Granite countertops continue in the bathrooms, adding style and durability. Storage is abundant throughout the home, the heated garage, equipped with a floor drain, offers additional space for vehicles, tools, and seasonal gear.

Outside, you'll find a fenced backyard with professional landscaping, concrete walkways, and a large stamped concrete patioâ€"complete with electrical hookup for a hot tub, making it perfect for relaxing or