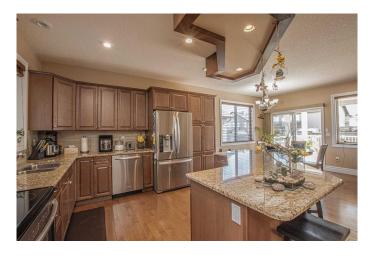

The open-concept main floor features maple hardwood flooring and a bright, welcoming layout that flows seamlessly between the kitchen, dining, and living areas. The kitchen boasts granite countertops, ample cabinetry, and a large islandâ€"ideal for meal prep or casual dining. From the dining area, step onto the back deck and enjoy your private, fully landscaped yard.