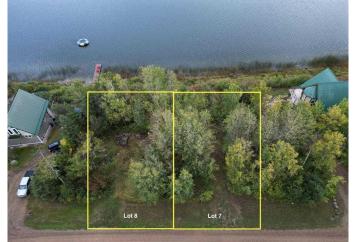

#### \$89,000

0 Bedroom, 0.00 Bathroom, Land on 0.21 Acres

NONE, Loon Lake, Saskatchewan

Located on the private and quiet Fowler Lake, this lot is ready for your designs. Imagine waking up each summer day sitting on your deck and overlooking the lake. Listening to the Loons as the sun rises. This south facing lot is what you have been looking for. Whether it is summer or winter, Fowler Lake is the gateway to the parkland. The Area is a nature lovers dream. Plenty of wildlife, quad and nature trails. Hunting Fishing...and privacy. Here is your chance to own waterfront property in Saskatchewan.