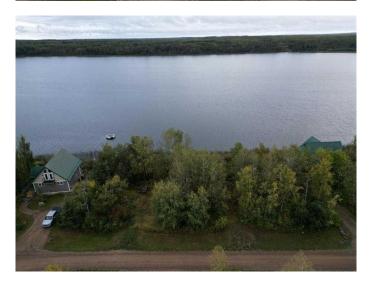

#### \$89,000

0 Bedroom, 0.00 Bathroom, Land on 0.21 Acres

NONE, Loon Lake, Saskatchewan

Located on the private and quiet Fowler Lake, this lot is ready for your designs. Imagine waking up each summer day sitting on your deck and overlooking the lake. Listening to the Loons as the sun rises. This south facing lot is what you have been looking for. Whether it is summer or winter, Fowler Lake is the gateway to the parkland. The Area is a nature lovers dream. Plenty of wildlife, quad and nature trails. Hunting Fishing...and privacy. Here is your chance to own waterfront property in Saskatchewan.