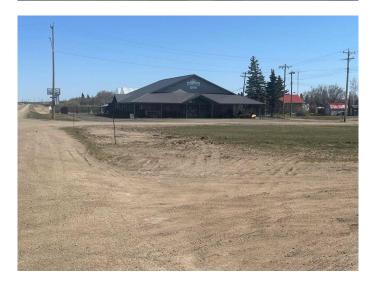

### \$45,000

0 Bedroom, 0.00 Bathroom, Land on 0.39 Acres

Lougheed, Lougheed, Alberta

RARE INVESTMENT OPPORTUNITY IN LOUGHEED! Three adjacent, highway-commercial lots are now available in the vibrant and supportive community of Lougheed, Alberta â€" strategically located on a corner lot abutting busy Hwy 13 and Wetmore Street, just east of the Hwy 870 intersection. This prime location offers exceptional visibility, compelling curb appeal, and unmatched accessibility, with convenient and abundant parking for customers and clients alike.

These parcels also abut and sit in close proximity to several thriving and developing businesses, creating a synergy-rich environment perfect for new ventures. Whether you're envisioning a boutique retail plaza, a flagship franchise location, or a unique service hub catering to the steady stream of highway travelers, the possibilities here are truly limitless.