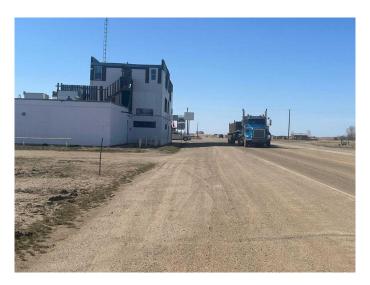

### \$45,000

0 Bedroom, 0.00 Bathroom, Land on 0.39 Acres

Lougheed, Lougheed, Alberta

RARE INVESTMENT OPPORTUNITY IN LOUGHEED! Three adjacent, highway-commercial lots are now available in the vibrant and supportive community of Lougheed, Alberta â€" strategically located on a corner lot abutting busy Hwy 13 and Wetmore Street, just east of the Hwy 870 intersection. This prime location offers exceptional visibility, compelling curb appeal, and unmatched accessibility, with convenient and abundant parking for customers and clients alike.

With consistently high traffic volumes on Hwy 13, most customers will be passerby traffic â€"

making this a prime spot for high-visibility, high-traffic enterprises.

For out-of-province investors, this is more than just land â€" it's a launchpad for success in a thriving Alberta market.