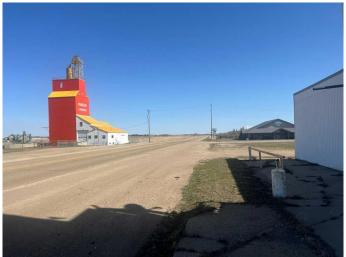

### \$45,000

0 Bedroom, 0.00 Bathroom, Land on 0.39 Acres

Lougheed, Lougheed, Alberta

RARE INVESTMENT OPPORTUNITY IN LOUGHEED! Three adjacent, highway-commercial lots are now available in the vibrant and supportive community of Lougheed, Alberta â€" strategically located on a corner lot abutting busy Hwy 13 and Wetmore Street, just east of the Hwy 870 intersection. This prime location offers exceptional visibility, compelling curb appeal, and unmatched accessibility, with convenient and abundant parking for customers and clients alike.

These parcels also abut and sit in close proximity to several thriving and developing businesses, creating a synergy-rich environment perfect for new ventures. Whether you're envisioning a boutique retail plaza, a flagship franchise location, or a unique service hub catering to the steady stream of highway travelers, the possibilities here are truly limitless.