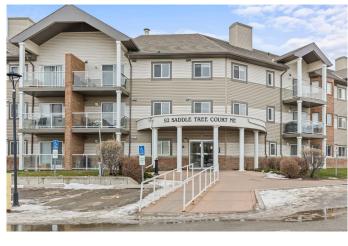

# \$249,999 - 301, 92 Saddletree Court Ne, Calgary

MLS® #A2213702

## \$249,999

2 Bedroom, 1.00 Bathroom, 762 sqft Residential on 0.00 Acres

Saddle Ridge, Calgary, Alberta

This is a great start home or investment property opportunity. Property currently rented month to month for \$1750 include utilities and tenant looking for long term. This top unit offers two beds and one bath, and open concept with in suite laundry room. The open floor plan showcases a spacious living room with large windows that flood the space with lots of natural light. This beautifully designed unit also features a private balcony, perfect for outdoor relaxation. The community hub offers a wide range of amenities, including local convenient ethnic shopping, parks, school, and LRT. Nearby services include Superstore, Costco, and Cross-Iron Mills Mall and airport.

# **Community Information**

Address 301, 92 Saddletree Court Ne

Subdivision Saddle Ridge

City Calgary
County Calgary
Province Alberta
Postal Code T3J0K9