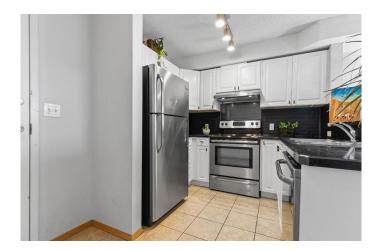

## \$249,999

2 Bedroom, 1.00 Bathroom, 762 sqft Residential on 0.00 Acres

Saddle Ridge, Calgary, Alberta

This is a great start home or investment property opportunity. Property currently rented month to month for \$1750 include utilities and tenant looking for long term. This top unit offers two beds and one bath, and open concept with in suite laundry room. The open floor plan showcases a spacious living room with large windows that flood the space with lots of natural light. This beautifully designed unit also features a private balcony, perfect for outdoor relaxation. The community hub offers a wide range of amenities, including local convenient ethnic shopping, parks, school, and LRT. Nearby services include Superstore, Costco, and Cross-Iron Mills Mall and airport.

#### Interior

Interior Features Breakfast Bar

Appliances Dishwasher, Electric Stove, Range Hood, Refrigerator, Window

Coverings

Heating Hot Water

Cooling None