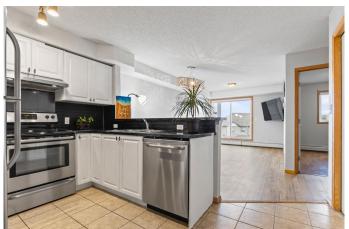

## \$249,999

2 Bedroom, 1.00 Bathroom, 762 sqft Residential on 0.00 Acres

Saddle Ridge, Calgary, Alberta

This is a great start home or investment property opportunity. Property currently rented month to month for \$1750 include utilities and tenant looking for long term. This top unit offers two beds and one bath, and open concept with in suite laundry room. The open floor plan showcases a spacious living room with large windows that flood the space with lots of natural light. This beautifully designed unit also features a private balcony, perfect for outdoor relaxation. The community hub offers a wide range of amenities, including local convenient ethnic shopping, parks, school, and LRT. Nearby services include Superstore, Costco, and Cross-Iron Mills Mall and airport.

#### Interior

Interior Features Breakfast Bar

Appliances Dishwasher, Electric Stove, Range Hood, Refrigerator, Window

Coverings

Heating Hot Water

Cooling None