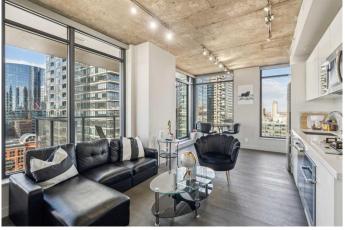

## \$435,000

2 Bedroom, 2.00 Bathroom, 701 sqft Residential on 0.00 Acres

Beltline, Calgary, Alberta

Welcome to urban living at its finest! This stunning 15th floor corner unit in the heart of Downtown Calgary offers panoramic city views and an unbeatable location. Flooded with natural light from large windows, this beautifully maintained condo boasts an open-concept layout perfect for both relaxing and entertaining. Just steps away from the city's best restaurants, shopping, transit, and entertainment â€" including easy access to the amazing Calgary Stampede parties â€" you'll love being at the center of it all. Whether you're a young professional or looking for a vibrant city lifestyle, this unit delivers modern living with the best of Calgary right outside your door!