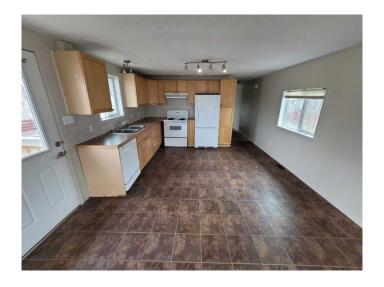

## \$85,000

2 Bedroom, 1.00 Bathroom, 896 sqft Mobile on 0.00 Acres

NONE, Picture Butte, Alberta

Upgraded 2 bedroom mobile home that received a complete overhaul in 2009. Rebuilt with 2x4 walls, new electrical, upgraded insulation, drywalled, new windows, completely refinished interior, as well as new roof, siding and soffit facia on the exterior. Recent upgrades include a new roof in 2021 as well as the siding and facia on the North and West side. The lot fee of \$360/month includes water, sewer and garbage. For more information or a viewing call your favorite realtor.

#### Interior

Appliances Dishwasher, Electric Stove, Refrigerator, Washer/Dryer

Heating Forced Air