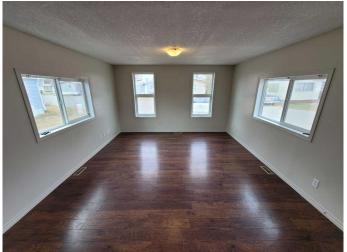

## \$85,000

2 Bedroom, 1.00 Bathroom, 896 sqft Mobile on 0.00 Acres

NONE, Picture Butte, Alberta

Upgraded 2 bedroom mobile home that received a complete overhaul in 2009. Rebuilt with 2x4 walls, new electrical, upgraded insulation, drywalled, new windows, completely refinished interior, as well as new roof, siding and soffit facia on the exterior. Recent upgrades include a new roof in 2021 as well as the siding and facia on the North and West side. The lot fee of \$360/month includes water, sewer and garbage. For more information or a viewing call your favorite realtor.

#### Interior

Appliances Dishwasher, Electric Stove, Refrigerator, Washer/Dryer

Heating Forced Air