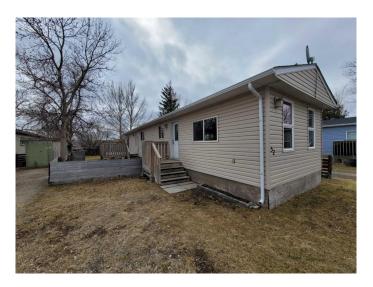

## \$85,000

2 Bedroom, 1.00 Bathroom, 896 sqft Mobile on 0.00 Acres

NONE, Picture Butte, Alberta

Upgraded 2 bedroom mobile home that received a complete overhaul in 2009. Rebuilt with 2x4 walls, new electrical, upgraded insulation, drywalled, new windows, completely refinished interior, as well as new roof, siding and soffit facia on the exterior. Recent upgrades include a new roof in 2021 as well as the siding and facia on the North and West side. The lot fee of \$360/month includes water, sewer and garbage. For more information or a viewing call your favorite realtor.

#### **Essential Information**

MLS® # A2213330 Price \$85,000

Bedrooms 2 Bathrooms 1.00

Full Baths 1

Square Footage 896
Acres 0.00
Year Built 1978

Type Mobile Sub-Type Mobile

Style Single Wide Mobile Home

Status Active

#### **Exterior**

Exterior Features Private Yard

Roof Asphalt Shingle

Foundation None