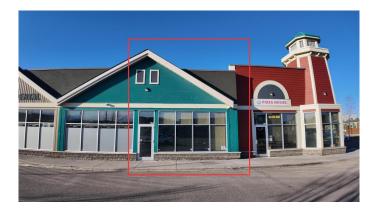

#### \$35

0 Bedroom, 0.00 Bathroom, Commercial on 0.00 Acres

Kinniburgh, Chestermere, Alberta

1000+ SQFT! BUSY PLAZA! LAST UNIT AVAILABLE! Welcome to Kinniburgh Square, this busy plaza is located in the HEART of KINNIBURGH. Located on the KINNIBURGH BLVD and right in front of EAST LAKE SCHOOL this location has a lot of traffic coming in and out! This UNIT is empty and is awaiting its next business owner, and is perfect for any up and coming small business or for a pre-existing business looking to make the move! The plaza itself is very well managed.