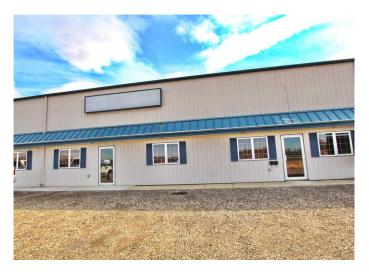

### \$12

0 Bedroom, 0.00 Bathroom, Commercial on 0.00 Acres

Beju Industrial Park, Sylvan Lake, Alberta

Industrial bay for lease with great highway 11A exposure. Front and rear parking. Office space, parts room, work bay (40x35) and large living space on upper. Overhead rear 14ft door. Lease is \$12 per square foot plus triple net.