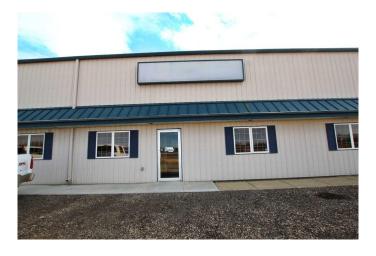

### \$12

0 Bedroom, 0.00 Bathroom, Commercial on 0.00 Acres

Beju Industrial Park, Sylvan Lake, Alberta

Industrial bay for lease with great highway 11A exposure. Front and rear parking. Office space, parts room, work bay (40x35) and large living space on upper. Overhead rear 14ft door. Lease is \$12 per square foot plus triple net.