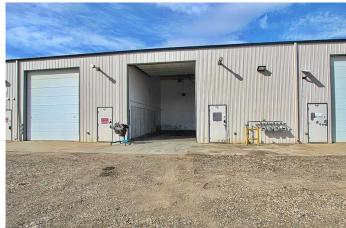

### \$12

0 Bedroom, 0.00 Bathroom, Commercial on 0.00 Acres

Beju Industrial Park, Sylvan Lake, Alberta

Industrial bay for lease with great highway 11A exposure. Front and rear parking. Office space, parts room, work bay (40x35) and large living space on upper. Overhead rear 14ft door. Lease is \$12 per square foot plus triple net.