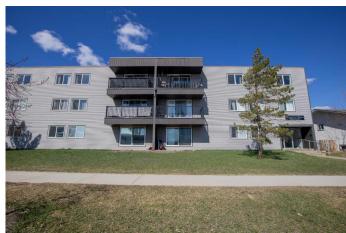

# \$89,900 - 101, 9260 108 Avenue, Grande Prairie

MLS® #A2212725

# \$89,900

2 Bedroom, 1.00 Bathroom, 789 sqft Residential on 0.00 Acres

Mountview., Grande Prairie, Alberta

Whether you are looking for your first place, downsizing or a savvy investor, this cozy, affordable condo may be the perfect fit. Two spacious bedrooms and a bathroom with tiled shower. A functional living room, galley style kitchen and separate dining space as well as in suite laundry. You won't ever have to go through the main building for this main floor unit with patio door access. The front concrete patio is south facing to enjoy the sun. The condos exterior has newer siding, windows and patio doors. Condo fees are \$423 and include heat, water, sewer, garbage, maintenance and parking!

#### **Exterior**

Exterior Features Other

Roof Asphalt Shingle

Construction Vinyl Siding

Foundation Poured Concrete