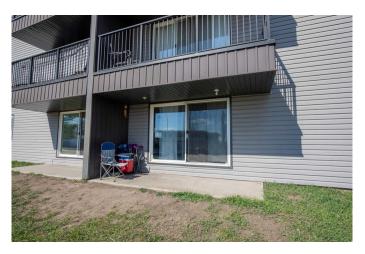

# \$89,900

2 Bedroom, 1.00 Bathroom, 789 sqft Residential on 0.00 Acres

Mountview., Grande Prairie, Alberta

Whether you are looking for your first place, downsizing or a savvy investor, this cozy, affordable condo may be the perfect fit. Two spacious bedrooms and a bathroom with tiled shower. A functional living room, galley style kitchen and separate dining space as well as in suite laundry. You won't ever have to go through the main building for this main floor unit with patio door access. The front concrete patio is south facing to enjoy the sun. The condos exterior has newer siding, windows and patio doors. Condo fees are \$423 and include heat, water, sewer, garbage, maintenance and parking!