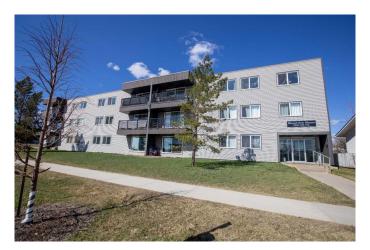

# \$89,900 - 101, 9260 108 Avenue, Grande Prairie

MLS® #A2212725

# \$89,900

2 Bedroom, 1.00 Bathroom, 789 sqft Residential on 0.00 Acres

Mountview., Grande Prairie, Alberta

Whether you are looking for your first place, downsizing or a savvy investor, this cozy, affordable condo may be the perfect fit. Two spacious bedrooms and a bathroom with tiled shower. A functional living room, galley style kitchen and separate dining space as well as in suite laundry. You won't ever have to go through the main building for this main floor unit with patio door access. The front concrete patio is south facing to enjoy the sun. The condos exterior has newer siding, windows and patio doors. Condo fees are \$423 and include heat, water, sewer, garbage, maintenance and parking!

#### **Exterior**

Exterior Features Other

Roof Asphalt Shingle

Construction Vinyl Siding

Foundation Poured Concrete