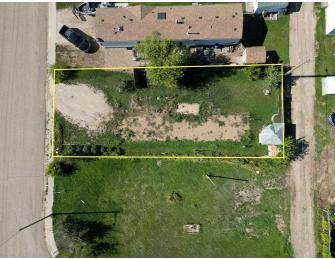

#### \$22,000

0 Bedroom, 0.00 Bathroom, Land on 0.10 Acres

NONE, Marshall, Saskatchewan

It's time to settle down with your own piece of land. Located in the village of Marshall this property is situated for a mobile home. Located just 2 blocks from the school, 1 block from Main Street and just 15 minutes from Lloydminster. Town services include water and a Septic Tank on the property.