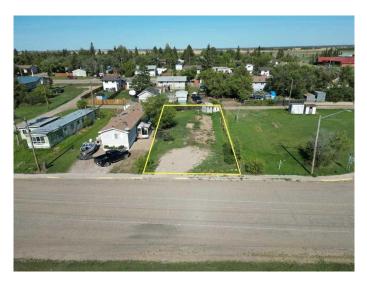

#### \$22,000

0 Bedroom, 0.00 Bathroom, Land on 0.10 Acres

NONE, Marshall, Saskatchewan

It's time to settle down with your own piece of land. Located in the village of Marshall this property is situated for a mobile home. Located just 2 blocks from the school, 1 block from Main Street and just 15 minutes from Lloydminster. Town services include water and a Septic Tank on the property.