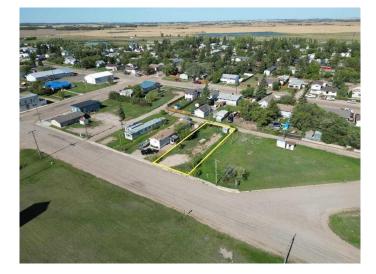

#### \$22,000

0 Bedroom, 0.00 Bathroom, Land on 0.10 Acres

NONE, Marshall, Saskatchewan

It's time to settle down with your own piece of land. Located in the village of Marshall this property is situated for a mobile home. Located just 2 blocks from the school, 1 block from Main Street and just 15 minutes from Lloydminster. Town services include water and a Septic Tank on the property.