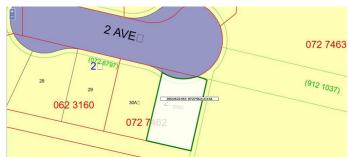

# \$99,900 - 38 Christiansen Court Ne, Slave Lake

MLS® #A2212177

### \$99,900

0 Bedroom, 0.00 Bathroom, Land on 0.15 Acres

NONE, Slave Lake, Alberta

Build your dream home on this perfectly located lot in town! Located in the highly sought-after subdivision of Springwood, this lot has everything you are looking for! Utilities are to the property line and ready for you.

# **Community Information**

Address 38 Christiansen Court Ne

Subdivision NONE

City Slave Lake

County Lesser Slave River No. 124, M.D. of

Province Alberta
Postal Code T0G 2A2