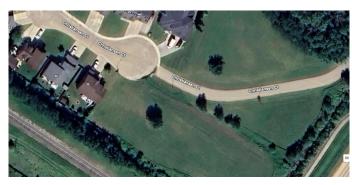

# \$99,900 - 38 Christiansen Court Ne, Slave Lake

MLS® #A2212177

### \$99,900

0 Bedroom, 0.00 Bathroom, Land on 0.15 Acres

NONE, Slave Lake, Alberta

Build your dream home on this perfectly located lot in town! Located in the highly sought-after subdivision of Springwood, this lot has everything you are looking for! Utilities are to the property line and ready for you.

# **Community Information**

Address 38 Christiansen Court Ne

Subdivision NONE

City Slave Lake

County Lesser Slave River No. 124, M.D. of

Province Alberta
Postal Code T0G 2A2