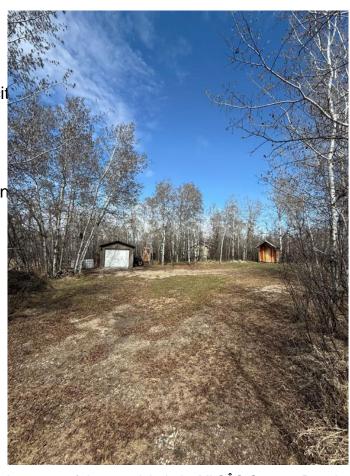

## \$150,000

0 Bedroom, 0.00 Bathroom, Land on 0.61 Acres

NONE, White Sands, Alberta

Welcome to your new getaway in the Summer Village of White Sands! This spacious lot comes with a single garage on skids, a cute bunkhouse, and an extra shed for all your gear. The property has a septic tank, power available at the property line and tons of room for building or parking your trailers for weekend fun. It's located on a quiet cul de sac surrounded by plenty of trees, giving you the perfect spot for relaxation. Plus, the lake is just a short walk away, along with tennis courts and playgrounds nearby. This is a fantastic opportunity to create your own summer retreatâ€"don't miss out!