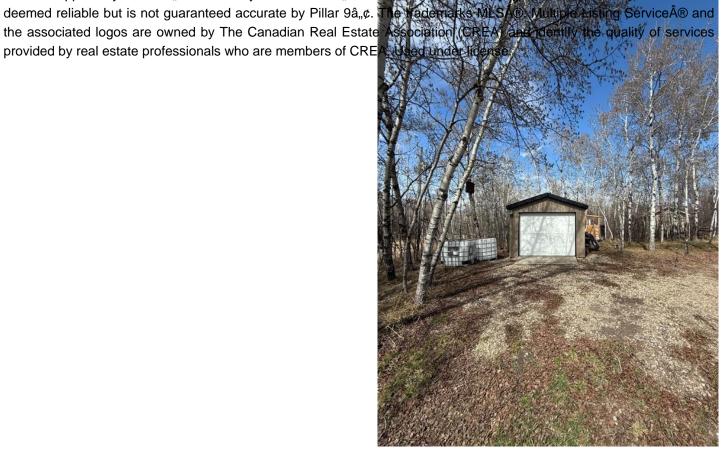

## \$150,000

0 Bedroom, 0.00 Bathroom, Land on 0.61 Acres

NONE, White Sands, Alberta

Welcome to your new getaway in the Summer Village of White Sands! This spacious lot comes with a single garage on skids, a cute bunkhouse, and an extra shed for all your gear. The property has a septic tank, power available at the property line and tons of room for building or parking your trailers for weekend fun. It's located on a quiet cul de sac surrounded by plenty of trees, giving you the perfect spot for relaxation. Plus, the lake is just a short walk away, along with tennis courts and playgrounds nearby. This is a fantastic opportunity to create your own summer retreatâ€"don't miss out!