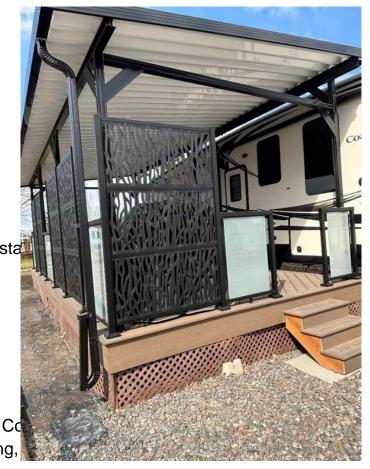

# \$122,900 - 135 Cormorant Crescent, Rural Vulcan County

MLS® #A2211806

\$122,900

0 Bedroom, 0.00 Bathroom, Land on 0.04 Acres

Lake McGregor Country Estates, Rural Vulcan County, Alberta

Welcome to Alberta's best kept secret the 52 km Lake McGregor!! This lake is conveniently just a short drive from Calgary and Lethbridge!!! An Estate gated community that provides year round living and a 13,000 sqft club house to live for!!! It has a games room, indoor & outdoor pool a hot tub and a sauna. As well as gym, laundry room, showers, arcade, private lounge and a large rec room. If you love spending time outside you can walk for hours on the endless paths, play tennis/pickleball, basketball, volleyball or baseball!! Never a dull moment in this wonderful community as they have events all summer long. Your family and friends can rent lots and join in the fun!! There is also a private boat launch, marina and a year round storage yard. Enjoy the sandy beach that comes complete with picnic tables. This lot is located right beside the walking path making getting to the club house super easy. The 13'x28' brand new composite deck featuring glass railing and aluminum deck cover makes this a true oasis for your enjoyment. The 5th wheel is not included but can be purchased at an additional cost.