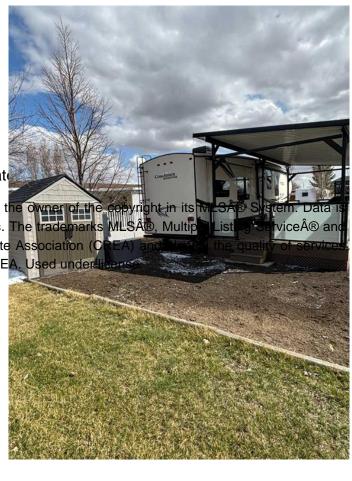

# \$122,900 - 135 Cormorant Crescent, Rural Vulcan County

MLS® #A2211806

\$122,900

0 Bedroom, 0.00 Bathroom, Land on 0.04 Acres

Lake McGregor Country Estates, Rural Vulcan County, Alberta

Welcome to Alberta's best kept secret the 52 km Lake McGregor!! This lake is conveniently just a short drive from Calgary and Lethbridge!!! An Estate gated community that provides year round living and a 13,000 sqft club house to live for!!! It has a games room, indoor & outdoor pool a hot tub and a sauna. As well as gym, laundry room, showers, arcade, private lounge and a large rec room. If you love spending time outside you can walk for hours on the endless paths, play tennis/pickleball, basketball, volleyball or baseball!! Never a dull moment in this wonderful community as they have events all summer long. Your family and friends can rent lots and join in the fun!! There is also a private boat launch, marina and a year round storage yard. Enjoy the sandy beach that comes complete with picnic tables. This lot is located right beside the walking path making getting to the club house super easy. The 13'x28' brand new composite deck featuring glass railing and aluminum deck cover makes this a true oasis for your enjoyment. The 5th wheel is not included but can be purchased at an additional cost.