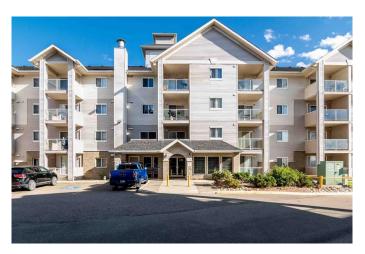

## \$119,900

1 Bedroom, 1.00 Bathroom, 556 sqft Residential on 0.00 Acres

Northwest Crescent Heights, Medicine Hat, Alberta

River view one bedroom plus living room located in Axxess condos. This main floor unit has full river valley views from southern exposure. Primary bedroom is a good sized and separate living room/den plus an eat in kitchen area with sliding doors to the covered deck. The four piece bathroom also has the laundry area. Well kept building, this unit comes with an assigned parking stall with plug in outside. This unit is being sold "as is, where is" on date of possession.