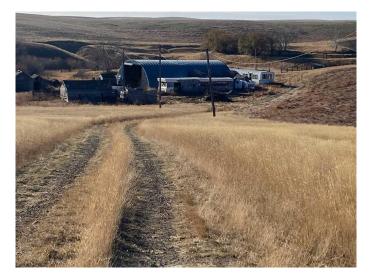

#### NONE, Milo, Alberta

\*\*\*Property SOLD as Is \*\*\*All offers to be in on or before April 30th, 2025 by noon, sellers will be looking at offers at 7 pm. Embrace the Serenity of Country Living on 4.99 Acres Near Milo, Alberta. Nestled just east of the charming village of Milo, this idyllic 4.99-acre slice of prairie paradise offers the peaceful lifestyle you've been dreaming of. With a classic Quonset already on site, a reliable power line, and a water well ready to support lush gardens or a few beloved animals, the groundwork is set for you to build your dream home in the heart of nature. Wake up each morning to the golden sunrise casting light over open fields, and spend your evenings under a vast, star-filled sky. Just minutes from the sparkling waters of Lake McGregor, you can enjoy fishing, boating, or quiet lakeside strolls whenever your heart desires. The property boasts excellent access off Highway 842 at 182080 Range Road 224, making it both private and convenient. Whether you're envisioning a cozy farmhouse, a sprawling ranch-style home, or a peaceful weekend getaway, the possibilities here are truly endless. Let your imagination run freeâ€"plant orchards, raise animals, or simply soak in the beauty of Alberta's wide-open spaces. Life moves a little slower here, and every moment feels a little sweeter. Property is SOLD as IS.