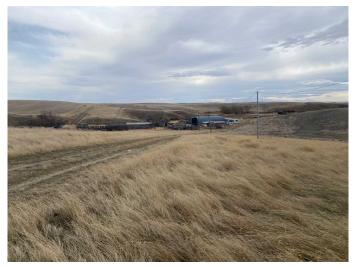

#### NONE, Milo, Alberta

\*\*\*Property SOLD as Is \*\*\*All offers to be in on or before April 30th, 2025 by noon, sellers will be looking at offers at 7 pm. Embrace the Serenity of Country Living on 4.99 Acres Near Milo, Alberta. Nestled just east of the charming village of Milo, this idyllic 4.99-acre slice of prairie paradise offers the peaceful lifestyle you've been dreaming of. With a classic Quonset already on site, a reliable power line, and a water well ready to support lush gardens or a few beloved animals, the groundwork is set for you to build your dream home in the heart of nature. Wake up each morning to the golden sunrise casting light over open fields, and spend your evenings under a vast, star-filled sky. Just minutes from the sparkling waters of Lake McGregor, you can enjoy fishing, boating, or quiet lakeside strolls whenever your heart desires. The property boasts excellent access off Highway 842 at 182080 Range Road 224, making it both private and convenient. Whether you're envisioning a cozy farmhouse, a sprawling ranch-style home, or a peaceful weekend getaway, the possibilities here are truly endless. Let your imagination run freeâ€"plant orchards, raise animals, or simply soak in the beauty of Alberta's wide-open spaces. Life moves a little slower here, and every moment feels a little sweeter. Property is SOLD as IS.