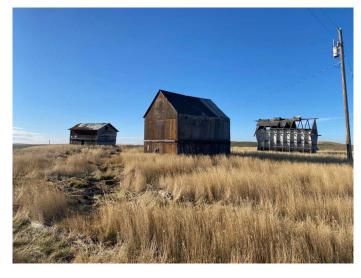

#### NONE, Milo, Alberta

\*\*\*Property SOLD as Is \*\*\*All offers to be in on or before April 30th, 2025 by noon, sellers will be looking at offers at 7 pm. Embrace the Serenity of Country Living on 4.99 Acres Near Milo, Alberta. Nestled just east of the charming village of Milo, this idyllic 4.99-acre slice of prairie paradise offers the peaceful lifestyle you've been dreaming of. With a classic Quonset already on site, a reliable power line, and a water well ready to support lush gardens or a few beloved animals, the groundwork is set for you to build your dream home in the heart of nature. Wake up each morning to the golden sunrise casting light over open fields, and spend your evenings under a vast, star-filled sky. Just minutes from the sparkling waters of Lake McGregor, you can enjoy fishing, boating, or quiet lakeside strolls whenever your heart desires. The property boasts excellent access off Highway 842 at 182080 Range Road 224, making it both private and convenient. Whether you're envisioning a cozy farmhouse, a sprawling ranch-style home, or a peaceful weekend getaway, the possibilities here are truly endless. Let your imagination run freeâ€"plant orchards, raise animals, or simply soak in the beauty of Alberta's wide-open spaces. Life moves a little slower here, and every moment feels a little sweeter. Property is SOLD as IS.