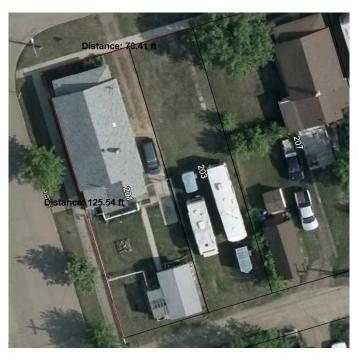

# **Community Information**

Address 203 2 Avenue E

Subdivision Hanna

City Hanna

County Special Area 2

Province Alberta
Postal Code T0J1P0

**Exterior** 

Lot Description Irregular Lot