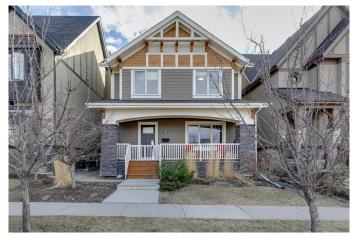

## \$1,398,800

4 Bedroom, 4.00 Bathroom, 2,880 sqft Residential on 0.09 Acres

Currie Barracks, Calgary, Alberta

Absolutely stunning home with over 3,700sqft developed, ready for a family, in the Award-winning community of Currie Barracks. Facing a nature park, with paths, benches and open space, this location is ideal with ample parking and great exterior spaces! Great curb appeal, with a front veranda perfect for watching the kids play, enter into the open concept home with such a nice division of space: Dining Room can sit 10, open to the large entertaining Kitchen, with a huge island and Gourmet Appliances: Wolf Gas Stove, Bosch Fridge & Dishwasher, then large pantry and extra cabinetry with microwave â€" the Chef in the family will love it! Den/Office or kid's Playroom off the kitchen, the Main Floor adorned with new LVP wide-planked look â€" very nice! The Living Room is stunning, with huge Glass patio doors to the yard and full width deck, fireplace with built-ins for Media, such a great place to relax! The home also features A/C throughout, offering comfort during the summer months. Laundry, full Mudroom with Lockers and more cabinetries lead to the oversized Garage off the paved back lane, very nice in winter, a place for the kids to learn to ride their bikes in the summer! The rear yard has turf for the kids/pets, low maintenance deck and yard! The Upper levels include 3 bedrooms on the 2nd Level, including the stunning Primary Bedroom with a beautiful 5-pc Ensuite and a huge walk-in closet. Shower looks so nice and compliments the room, also with soaker tub,