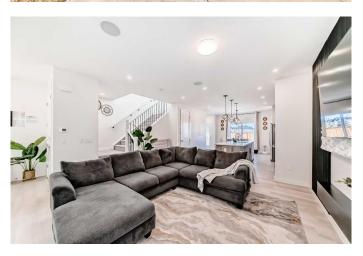

## \$649,900

4 Bedroom, 4.00 Bathroom, 1,580 sqft Residential on 0.08 Acres

Midtown, Airdrie, Alberta

WELCOME TO 60 MIDTOWN CLOSE SW, A STUNNING SEMI-DETACHED GEM IN THE HEART OF MIDTOWN AIRDRIE, CLOSE TO DOWN TOWN AND ALL AMENITIES, THIS HOME WAS BULT IN 2022. THIS HOME COMES WITH A SEPERATE SIDE ENTRANCE AND ILLEGAL SUITE IN THE BASEMENT FOR EXTRA INCOME AND MORTGAGE HELPER, NO CONDO FEES AND NO NEIGHBPOURS BEHIND. THIS HOME IS FULLY UPGRADED WITH MAGNIFICENT AND TOP NUDGE APPLIANCES. COME SEE FOR YOURSELF!!!!!!!!

## Interior

Interior Features Built-in Features

Appliances Dishwasher, Electric Stove, Garage Control(s), Microwave, Range Hood,

Refrigerator, Washer/Dryer

Heating Forced Air Cooling Central Air

Fireplace Yes # of Fireplaces 1