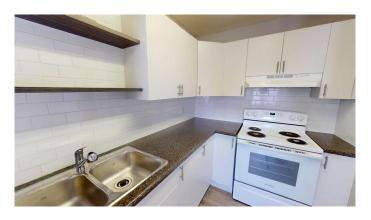

## \$1,399

2 Bedroom, 1.00 Bathroom, 740 sqft Rental on 0.00 Acres

Avondale., Grande Prairie, Alberta

2 Bed unit in Woodvale Apartments!
Conveniently located, large and fully renovated 2 bed 1 bath apartment. Ground floor unit features entry closet, storage room/pantry, and newer vinyl plank floors.
Private patio, good sized rooms and 4 piece bathroom.

### **Amenities**

Parking Stall

Interior

Appliances Oven, Range Hood, Refrigerator, Stove(s)

**Exterior** 

Roof Asphalt Shingle