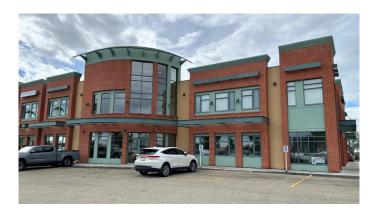

#### \$22

0 Bedroom, 0.00 Bathroom, Commercial on 0.00 Acres

Westside Park., Grande Prairie, Alberta

Desirable office space in West Side Plaza has plenty to offer! Lots of parking and an upscale, well maintained building in an excellent location near 108 Street (Bypass/Highway 40) and 100 Avenue. 1150 sq ft consists of bright open reception & lobby, 3 offices, coffee bar kitchen area and washroom. Immediate possession available! Basic rent is \$22.00 x 1050 sq ft = \$1,925 + \$96.25 GST = \$2,021.25/mo. Additional Rent is \$1,124.38 + \$56.22 GST = \$1,180.60/mo. Total Monthly Rent Payment is \$3,201.85/mo. Property management, taxes, heat, water, garbage, recycling, parking lot and landscape maintenance, snow removal are all included. Pylon signage available for additional \$250/mo.