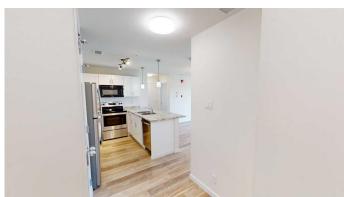

## \$1,600

2 Bedroom, 2.00 Bathroom, 825 sqft Rental on 0.00 Acres

Central Business District., Grande Prairie, Alberta

2 bed 2 bath unit in Toremide Towers!
In the heart of downtown and in close proximity to all amenities. The building has an elevator and is sound proofed. Spacious entry way with closet. Open kitchen with 5 stainless appliances and lots of cabinet and countertop space. Large living room with access to attached balcony separates the 2 bedrooms. Primary bedroom has 3 piece ensuite. Second bedroom has access to the 4 piece bathroom. In suite laundry and no baseboard heaters to take up floor space.

Appliances Dishwasher, Microwave Hood Fan, Oven, Refrigerator, Stove(s),

Washer/Dryer

**Exterior** 

Roof Asphalt Shingle

**Additional Information** 

Date Listed April 3rd, 2025

Days on Market 28

**Listing Details** 