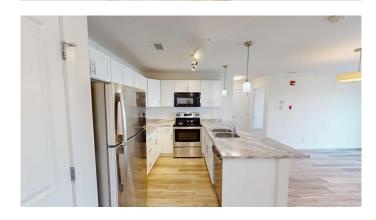

## \$1,600

2 Bedroom, 2.00 Bathroom, 825 sqft Rental on 0.00 Acres

Central Business District., Grande Prairie, Alberta

2 bed 2 bath unit in Toremide Towers!
In the heart of downtown and in close proximity to all amenities. The building has an elevator and is sound proofed. Spacious entry way with closet. Open kitchen with 5 stainless appliances and lots of cabinet and countertop space. Large living room with access to attached balcony separates the 2 bedrooms. Primary bedroom has 3 piece ensuite. Second bedroom has access to the 4 piece bathroom. In suite laundry and no baseboard heaters to take up floor space.

Appliances Dishwasher, Microwave Hood Fan, Oven, Refrigerator, Stove(s),

Washer/Dryer

**Exterior** 

Roof Asphalt Shingle

**Additional Information** 

Date Listed April 3rd, 2025

Days on Market 28

**Listing Details** 