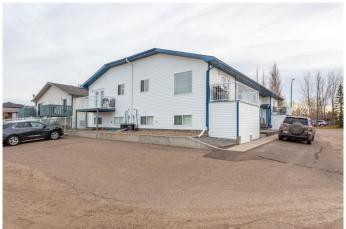

### \$889,900

0 Bedroom, 0.00 Bathroom, 3,296 sqft Multi-Family on 0.00 Acres

SE Southridge, Medicine Hat, Alberta

Excellent opportunity to invest in a beautifully maintained 4 plex with virtually maintenance free yard! Each unit on its own Title, opening it up for further future opportunities! Extremely well maintained by the current owners, thoughtful care has gone into the care and updates as needed and beyond. Two of the units enjoy fantastic views of the school fields and easy access, which is perfect for renting to families. There is a significant amount of paved parking as well as long term tenants! Two of the units #1 & #3 enjoy updated hardwood flooring as well as garden doors (all units) and enclosed under decks for additional storage, unit #1 enjoys lovely granite counter and updated backsplash along with s/s appliances. New Shingles 2016. Each unit has 3 bedrooms /2 baths with the master including a walk in closet and each unit also has 2 living spaces. Move into one of the units and let the others pay your way?!? Such a great opportunity to invest in yourself, invest in your future!

#### **Amenities**

Parking Spaces 6

Parking Off Street