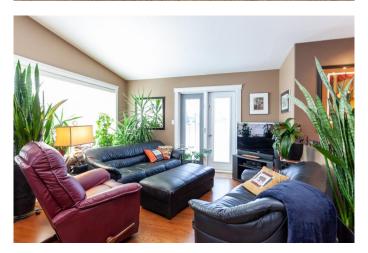

### \$889,900

0 Bedroom, 0.00 Bathroom, 3,296 sqft Multi-Family on 0.00 Acres

SE Southridge, Medicine Hat, Alberta

Excellent opportunity to invest in a beautifully maintained 4 plex with virtually maintenance free yard! Each unit on its own Title, opening it up for further future opportunities! Extremely well maintained by the current owners, thoughtful care has gone into the care and updates as needed and beyond. Two of the units enjoy fantastic views of the school fields and easy access, which is perfect for renting to families. There is a significant amount of paved parking as well as long term tenants! Two of the units #1 & #3 enjoy updated hardwood flooring as well as garden doors (all units) and enclosed under decks for additional storage, unit #1 enjoys lovely granite counter and updated backsplash along with s/s appliances. New Shingles 2016. Each unit has 3 bedrooms /2 baths with the master including a walk in closet and each unit also has 2 living spaces. Move into one of the units and let the others pay your way?!? Such a great opportunity to invest in yourself, invest in your future!

#### Interior

Interior Features Vaulted Ceiling(s), Walk-In Closet(s)

Appliances See Remarks

Has Basement Yes

Basement Finished, Full