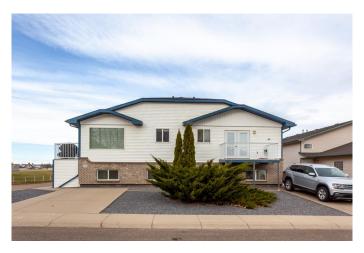

### \$889,900

0 Bedroom, 0.00 Bathroom, 3,296 sqft Multi-Family on 0.00 Acres

SE Southridge, Medicine Hat, Alberta

Excellent opportunity to invest in a beautifully maintained 4 plex with virtually maintenance free yard! Each unit on its own Title, opening it up for further future opportunities! Extremely well maintained by the current owners, thoughtful care has gone into the care and updates as needed and beyond. Two of the units enjoy fantastic views of the school fields and easy access, which is perfect for renting to families. There is a significant amount of paved parking as well as long term tenants! Two of the units #1 & #3 enjoy updated hardwood flooring as well as garden doors (all units) and enclosed under decks for additional storage, unit #1 enjoys lovely granite counter and updated backsplash along with s/s appliances. New Shingles 2016. Each unit has 3 bedrooms /2 baths with the master including a walk in closet and each unit also has 2 living spaces. Move into one of the units and let the others pay your way?!? Such a great opportunity to invest in yourself, invest in your future!