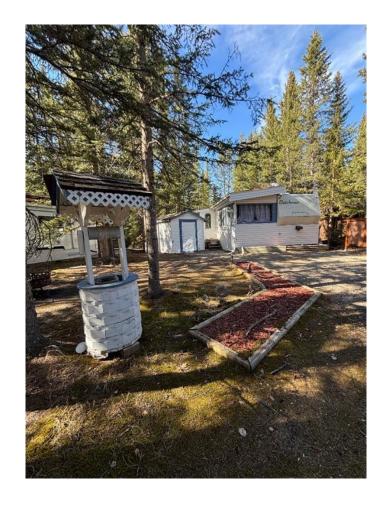

## \$99,900

2 Bedroom, 1.00 Bathroom, 577 sqft Residential on 0.10 Acres

NONE, Sundre, Alberta

Beautiful 4521 SF recreational oasis just over an hour from Calgary in the quiet town of Sundre. This treed and serviced lot has electricity year round and water is seasonal. The Club house has year round showers bathrooms and laundry if you wanted to stay in the winter. Cabin consists of a 1995 30' Dutchmen 30RK-LE fifth wheel trailer in fantastic condition that has an addition built around it to create 524 SF of living space. Plenty of parking for multiple vehicles or even another mobile trailer. there is room to build another bunk house at the front of the property. With two large bedrooms, one in the trailer side and one in the addition, there is plenty of room for a family or to invite guests. Propane heat is cost effective and very efficient in the colder months. Outside there is a gazebo, Sauna, recently updated deck with fireplace and large shed. Book a showing today!