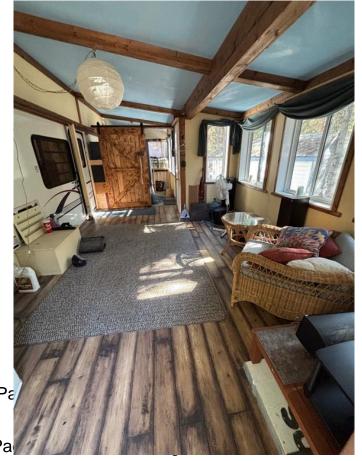

## \$99,900

2 Bedroom, 1.00 Bathroom, 577 sqft Residential on 0.10 Acres

NONE, Sundre, Alberta

Beautiful 4521 SF recreational oasis just over an hour from Calgary in the quiet town of Sundre. This treed and serviced lot has electricity year round and water is seasonal. The Club house has year round showers bathrooms and laundry if you wanted to stay in the winter. Cabin consists of a 1995 30' Dutchmen 30RK-LE fifth wheel trailer in fantastic condition that has an addition built around it to create 524 SF of living space. Plenty of parking for multiple vehicles or even another mobile trailer. there is room to build another bunk house at the front of the property. With two large bedrooms, one in the trailer side and one in the addition, there is plenty of room for a family or to invite guests. Propane heat is cost effective and very efficient in the colder months. Outside there is a gazebo, Sauna, recently updated deck with fireplace and large shed. Book a showing today!