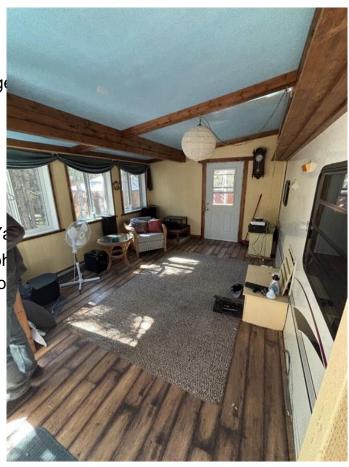

## \$99,900

2 Bedroom, 1.00 Bathroom, 577 sqft Residential on 0.10 Acres

NONE, Sundre, Alberta

Beautiful 4521 SF recreational oasis just over an hour from Calgary in the quiet town of Sundre. This treed and serviced lot has electricity year round and water is seasonal. The Club house has year round showers bathrooms and laundry if you wanted to stay in the winter. Cabin consists of a 1995 30' Dutchmen 30RK-LE fifth wheel trailer in fantastic condition that has an addition built around it to create 524 SF of living space. Plenty of parking for multiple vehicles or even another mobile trailer. there is room to build another bunk house at the front of the property. With two large bedrooms, one in the trailer side and one in the addition, there is plenty of room for a family or to invite guests. Propane heat is cost effective and very efficient in the colder months. Outside there is a gazebo, Sauna, recently updated deck with fireplace and large shed. Book a showing today!