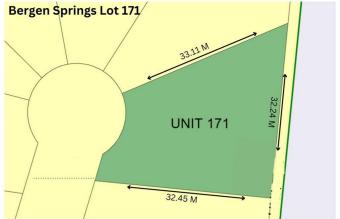

### \$98,800

0 Bedroom, 0.00 Bathroom, Land on 0.18 Acres

Bergen Springs, Rural Mountain View County, Alberta

Stop booking campsites months in advance, and secure your own site all year round. Nestled in the serene landscapes just south of Sundre and a short hour's drive from Calgary, Bergen Springs Estates presents an idyllic rural haven with breathtaking mountain vistas. Comprising 178 lots, this community boasts a harmonious blend of natural tranquility and modern convenience. Lot 171, a charming pie-shaped haven adorned with mature trees, remains untouched and offers an ideal setting for RV enthusiasts or those envisioning their bespoke cabin retreat. Water and Electricity (100 AMP) are at the property lot line, as well as treated water (May-Oct); some lots have cisterns for year-round water, and natural gas is also available, with septic upon approval. Low annual condo fees of \$560 include snow removal, seasonal water, landscaping, and maintenance of the common areas, including the clubhouse. Residents relish in a suite of amenities including walking trails, a serene pond, a children's park, community garden, and a community center, complemented by seasonal delights like pondside ice skating during winter months and fishing in summer. Engage in an array of communal events while reveling in the beauty of nature, with opportunities for kayaking, snowshoeing, and fly fishing along the nearby Fallen Timber river. Three golf courses are nearby, and great river

## **Community Information**

Address 171, 5227 Township Road 320

Subdivision Bergen Springs

City Rural Mountain View County

County Mountain View County

Province Alberta
Postal Code T0M1X0