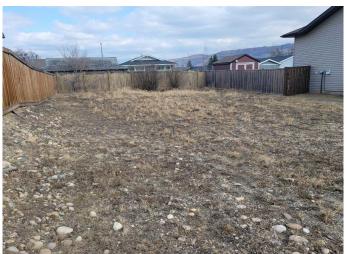

### \$45,000

0 Bedroom, 0.00 Bathroom, Land on 0.14 Acres

Shaftesbury Estates, Peace River, Alberta

Great rectangular lot in a quiet cul-de-sac of Shaftesbury Estates is ready for your dream home! The utilities are at the property line and it's aready fenced in the back.

### **Exterior**

Lot Description Rectangular Lot, Cleared