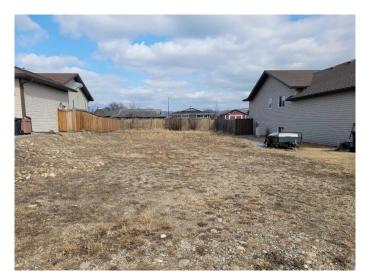

### \$45,000

0 Bedroom, 0.00 Bathroom, Land on 0.14 Acres

Shaftesbury Estates, Peace River, Alberta

Great rectangular lot in a quiet cul-de-sac of Shaftesbury Estates is ready for your dream home! The utilities are at the property line and it's aready fenced in the back.

### **Exterior**

Lot Description Rectangular Lot, Cleared