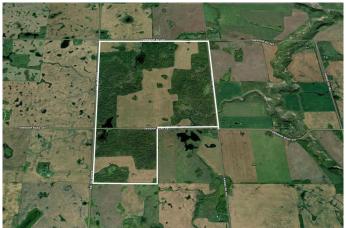

# \$4,800,000 - 9-43-18-w4 & Nw 4-43-18-w4, Rural Camrose County

MLS® #A2206324

\$4,800,000

0 Bedroom, 0.00 Bathroom, Land on 780.28 Acres

NONE, Rural Camrose County, Alberta

An exceptionally rare opportunityâ€"780.28 acres of unspoiled Alberta beautyâ€"an extraordinary legacy property spanning five contiguous quarter sections in the heart of Camrose County. This expansive and income-producing landholding is a rare find, combining the serenity of natural wilderness with the functionality of prime agricultural land. The landscape is a stunning mosaic of open cultivated fields, mature woodlands, natural wetlands, and a gently winding creekâ€"offering a picturesque and ecologically rich setting that supports a wide range of uses. Zoned General Agricultural and accessible year-round via county-maintained roads, this property provides exceptional versatility for farming, outdoor recreation, hunting, private retreats, or conservation-based development. Nature lovers will be drawn to the abundant wildlife that roam the landâ€"moose, deer, and waterfowl thrive in the property's diverse habitat, making it an ideal sanctuary for sportsmen or those seeking seclusion and connection with the land. Currently, approximately ~270 acres are cultivated and leased, offering immediate rental income, while an active surface lease and habitat retention agreement provide additional revenue streams. For those with a long-term vision, the property also offers subdivision potential across up to eight quarter sections,

## **Community Information**

Address 9-43-18-w4 & Nw 4-43-18-w4

Subdivision NONE

City Rural Camrose County

County Camrose County

Province Alberta
Postal Code T0B 1H0