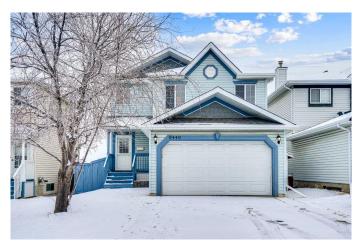

# \$669,000

3 Bedroom, 3.00 Bathroom, 1,372 sqft Residential on 0.09 Acres

Hidden Valley, Calgary, Alberta

Welcome home to this bright two storey home in the beautiful North West community of Hidden Valley. Featuring open floor concept with spacious greatroom, dining room with patio door leading to a large balcony, kitchen with lots of cabinets and granite counter top. Upper floor with very spacious bonus, plus three bedrooms with a full bathroom equipped with jetted tub. Fully finished walkout to grade basement, bright with large windows and door to a large covered patio. Double attached front drive garage. Fully financed, private yard. very conveniently located to public transit, schools, shopping. This is your opportunity to own and enjoy living in this great home that has a lot to offer at a great price.