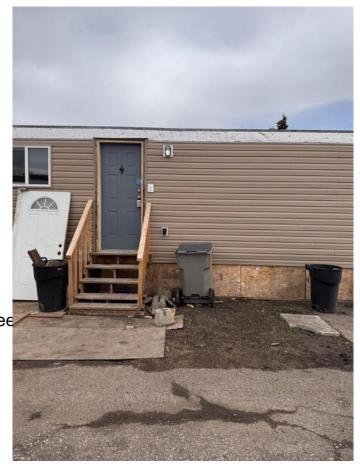

# \$49,000

2 Bedroom, 1.00 Bathroom, 914 sqft Mobile on 0.00 Acres

Red Carpet, Calgary, Alberta

Looking for a project or an investment property? This mobile home has been stripped to the studs and rebuilt. It has all new plex plumbing, brand new electrical, full insulation on all four sides, new hot water tank and a freshly sealed roof. The mobile home has new siding wrapped on the exterior, new windows and a patio door. The home is framed and drywalled with an open concept layout, 2 bedrooms, a separate laundry/utility room. Its ready for you to finish with your own personalized touches and make this your dream home! This mobile home is on rented land with a lot rent of \$1,257 a month, it includes, water, sewage and garbage. There is access to the club house with a gym.