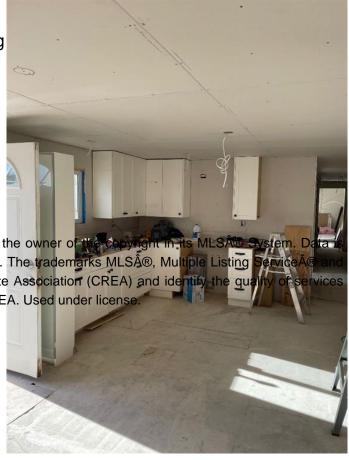

# \$49,000

2 Bedroom, 1.00 Bathroom, 914 sqft Mobile on 0.00 Acres

Red Carpet, Calgary, Alberta

Looking for a project or an investment property? This mobile home has been stripped to the studs and rebuilt. It has all new plex plumbing, brand new electrical, full insulation on all four sides, new hot water tank and a freshly sealed roof. The mobile home has new siding wrapped on the exterior, new windows and a patio door. The home is framed and drywalled with an open concept layout, 2 bedrooms, a separate laundry/utility room. Its ready for you to finish with your own personalized touches and make this your dream home! This mobile home is on rented land with a lot rent of \$1,257 a month, it includes, water, sewage and garbage. There is access to the club house with a gym.

## Interior

Appliances None

Heating Forced Air