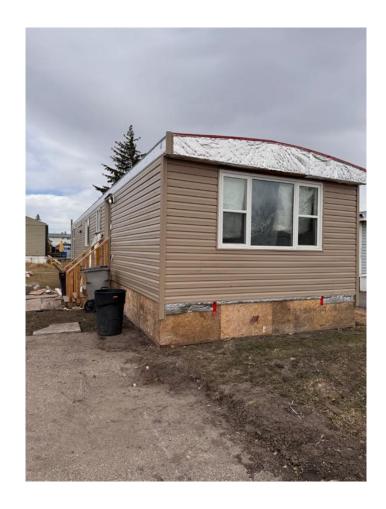

# \$49,000

2 Bedroom, 1.00 Bathroom, 914 sqft Mobile on 0.00 Acres

Red Carpet, Calgary, Alberta

Looking for a project or an investment property? This mobile home has been stripped to the studs and rebuilt. It has all new plex plumbing, brand new electrical, full insulation on all four sides, new hot water tank and a freshly sealed roof. The mobile home has new siding wrapped on the exterior, new windows and a patio door. The home is framed and drywalled with an open concept layout, 2 bedrooms, a separate laundry/utility room. Its ready for you to finish with your own personalized touches and make this your dream home! This mobile home is on rented land with a lot rent of \$1,257 a month, it includes, water, sewage and garbage. There is access to the club house with a gym.

# **Exterior**

Roof Metal

Construction Wood Frame, Shingle Siding