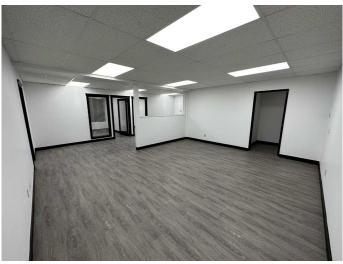

#### \$12

0 Bedroom, 0.00 Bathroom, Commercial on 0.00 Acres

Richmond Industrial Park, Grande Prairie, Alberta

Discover the potential of your new location, a second-floor commercial building offering 1746 sqft of total space. Situated on a bustling main street, this property enjoys high visibility and a steady flow of foot traffic. Recently renovated with vinyl flooring, paint, & LED lights, & in unit air conditioning. Creating a welcoming and professional atmosphere. The building offers the convenience of two 2-piece common area restrooms, ensuring ease of access for both staff and customers. With its prime location and desirable features, this commercial space presents an excellent opportunity for various businesses and ventures. Whether you're starting a new venture or expanding an existing one, this property offers the ideal setting to make your mark.