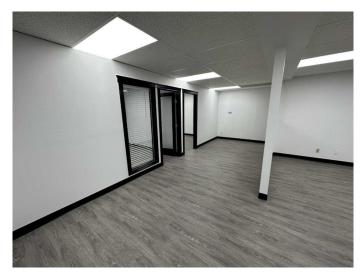

#### \$12

0 Bedroom, 0.00 Bathroom, Commercial on 0.00 Acres

Richmond Industrial Park, Grande Prairie, Alberta

Discover the potential of your new location, a second-floor commercial building offering 1746 sqft of total space. Situated on a bustling main street, this property enjoys high visibility and a steady flow of foot traffic. Recently renovated with vinyl flooring, paint, & LED lights, & in unit air conditioning. Creating a welcoming and professional atmosphere. The building offers the convenience of two 2-piece common area restrooms, ensuring ease of access for both staff and customers. With its prime location and desirable features, this commercial space presents an excellent opportunity for various businesses and ventures. Whether you're starting a new venture or expanding an existing one, this property offers the ideal setting to make your mark.