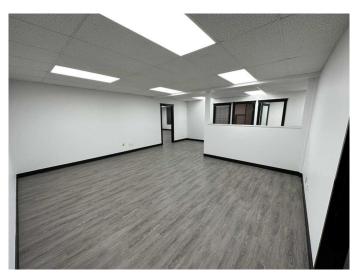

#### \$12

0 Bedroom, 0.00 Bathroom, Commercial on 0.00 Acres

Richmond Industrial Park, Grande Prairie, Alberta

Discover the potential of your new location, a second-floor commercial building offering 1746 sqft of total space. Situated on a bustling main street, this property enjoys high visibility and a steady flow of foot traffic. Recently renovated with vinyl flooring, paint, & LED lights, & in unit air conditioning. Creating a welcoming and professional atmosphere. The building offers the convenience of two 2-piece common area restrooms, ensuring ease of access for both staff and customers. With its prime location and desirable features, this commercial space presents an excellent opportunity for various businesses and ventures. Whether you're starting a new venture or expanding an existing one, this property offers the ideal setting to make your mark.