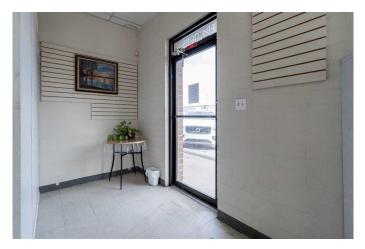

#### \$11

0 Bedroom, 0.00 Bathroom, Commercial on 0.00 Acres

South West Industrial, Medicine Hat, Alberta

Located in a prime, high-traffic area, this CORNER UNIT offers 1323 square feet boasting unmatched visibility with double exposure on the North and East sides of the building. Situated on a prominent lot at a busy intersection, this property benefits from constant foot and vehicle traffic. With two convenient entrances and an abundance of natural light, this space provides a bright and welcoming atmosphere perfect for any business. The previous long-term tenant is retiring after decades of success in this location, offering an excellent opportunity for the next business. Ample parking is available, and the space is ready for immediate occupancy. Offered at \$11/sqft with scheduled escalations annually plus \$3.50/sqft occupancy costs of \$1,599/month plus GST and separately metered utilities. Don't miss the opportunity to lease this standout property in a highly desirable location!