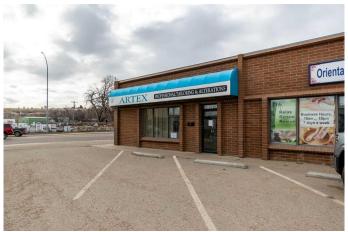

#### \$11

0 Bedroom, 0.00 Bathroom, Commercial on 0.00 Acres

South West Industrial, Medicine Hat, Alberta

Located in a prime, high-traffic area, this CORNER UNIT offers 1323 square feet boasting unmatched visibility with double exposure on the North and East sides of the building. Situated on a prominent lot at a busy intersection, this property benefits from constant foot and vehicle traffic. With two convenient entrances and an abundance of natural light, this space provides a bright and welcoming atmosphere perfect for any business. The previous long-term tenant is retiring after decades of success in this location, offering an excellent opportunity for the next business. Ample parking is available, and the space is ready for immediate occupancy. Offered at \$11/sqft with scheduled escalations annually plus \$3.50/sqft occupancy costs of \$1,599/month plus GST and separately metered utilities. Don't miss the opportunity to lease this standout property in a highly desirable location!