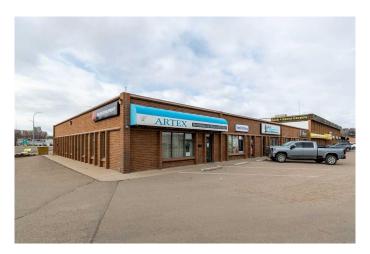

#### \$11

0 Bedroom, 0.00 Bathroom, Commercial on 0.00 Acres

South West Industrial, Medicine Hat, Alberta

Located in a prime, high-traffic area, this CORNER UNIT offers 1323 square feet boasting unmatched visibility with double exposure on the North and East sides of the building. Situated on a prominent lot at a busy intersection, this property benefits from constant foot and vehicle traffic. With two convenient entrances and an abundance of natural light, this space provides a bright and welcoming atmosphere perfect for any business. The previous long-term tenant is retiring after decades of success in this location, offering an excellent opportunity for the next business. Ample parking is available, and the space is ready for immediate occupancy. Offered at \$11/sqft with scheduled escalations annually plus \$3.50/sqft occupancy costs of \$1,599/month plus GST and separately metered utilities. Don't miss the opportunity to lease this standout property in a highly desirable location!