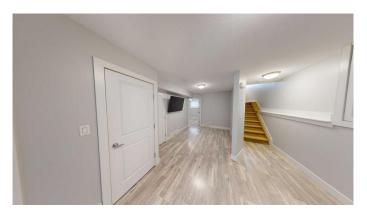

#### \$1,500

2 Bedroom, 1.00 Bathroom, 799 sqft Rental on 0.00 Acres

Pinnacle Ridge., Grande Prairie, Alberta

2 bed 1 bath lower suite in Pinnacle!
Open living dining space. Modern kitchen with
2 tone cabinets, tiled backsplash and stainless
appliances. Large rooms on opposite ends of
the unit from one another. Full 4 piece
bathroom with extra cabinet space, tiled tub
surround and backsplash. Access to back
yard, not fenced.