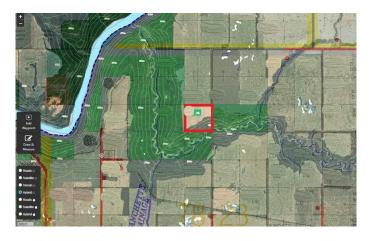

The land features 120 acres of fertile, arable farmland, ideal for farming or grazing, while the remaining area consists of a picturesque coulee leading down to a creek that connects to the Big Smokey River. This natural landscape creates the perfect habitat for abundant wildlife, making it an ideal location for hunting, wildlife observation, and outdoor adventures.

## **Amenities**

Utilities None

Waterfront See Remarks, River Access

#### **Exterior**

Lot Description Backs on to Park/Green Space, Creek/River/Stream/Pond, Many Trees