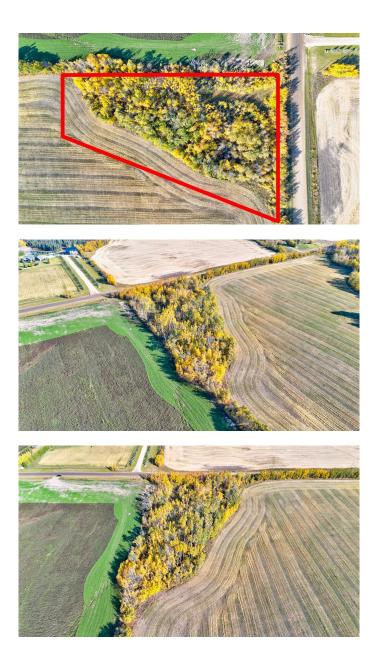

#### \$95,000

0 Bedroom, 0.00 Bathroom, Land on 3.50 Acres

NONE, Rural Grande Prairie No. 1, County of, Alberta

Discover the perfect location for future development! This beautifully treed property offers a serene setting with gas and power conveniently available at the property line. Just minutes from Riverstone Golf Course and only 6 miles east to enjoy boating and recreation on the Smoky River. Located near the charming Hamlet of Teepee, you'll have easy access to a school, store, rodeo grounds, riding arena, and a fire hall. Don't miss out on this incredible opportunity to build your dream project in a growing community!