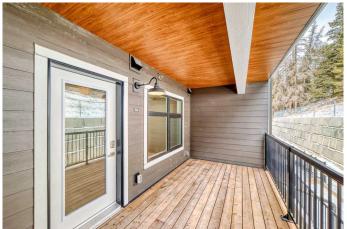

## \$834,900

2 Bedroom, 3.00 Bathroom, 933 sqft Residential on 0.00 Acres

NONE, Harvie Heights, Alberta

1 Parking stall assigned, hot tub open to be used! Skyridge at Harvie Heights.
Conveniently located just west of Canmore, enroute to Banff, mountain views to enjoy with a breathtaking panorama of, Three Sisters, Rundle Range, Three and Ha Ling Peak.
Brand new 2 Bedrooms and 2.5 Bathrooms with insuite laundry! Skyridge at Harvie Heights is the ideal investment for personal vacation use, short term rentals or both!
Offering perfect opportunity to invest into your weekend warrior lifestyle and generate income via short terms rentals on platforms such as Airbnb, VRBO.

## **Exterior**

Exterior Features Balcony

Lot Description Backs on to Park/Green Space

Roof Asphalt Shingle
Construction Wood Frame

Foundation Poured Concrete