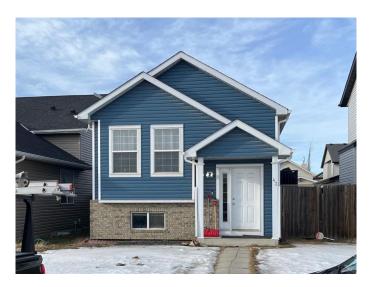

# \$595,000 - 43 Saddlemead Green Ne, Calgary

MLS® #A2203581

### \$595,000

3 Bedroom, 2.00 Bathroom, 1,033 sqft Residential on 0.07 Acres

Saddle Ridge, Calgary, Alberta

This is a civil enforcement sale under Part 7 of the Civil Enforcement Act in Alberta. Information as to the property has been obtained through previous MLS listings and civic records. The listing agent has not been able to gain entry to the home and as a result no interior photos are available. The lower level is believed to be fully developed but this could not be confirmed at this time. The home is located in a popular residential community close to schools, shopping and public transportation.

#### **Essential Information**

MLS® # A2203581 Price \$595,000

Bedrooms 3 Bathrooms 2.00

Full Baths 2

Square Footage 1,033 Acres 0.07 Year Built 2000

Type Residential
Sub-Type Detached
Style Bi-Level
Status Active

#### **Exterior**

Exterior Features None

Lot Description Back Lane, City Lot

Roof Asphalt Shingle

Construction Brick, Vinyl Siding, Wood Frame

Foundation Poured Concrete