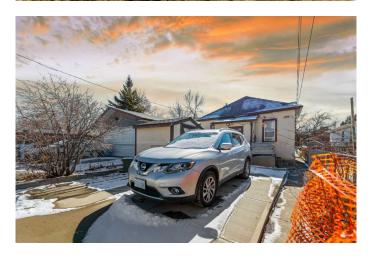

### **Amenities**

Parking Spaces 2

Parking Parking Pad

#### **Exterior**

Exterior Features Other

Lot Description Back Lane

Roof Asphalt

Construction Mixed

Foundation Poured Concrete