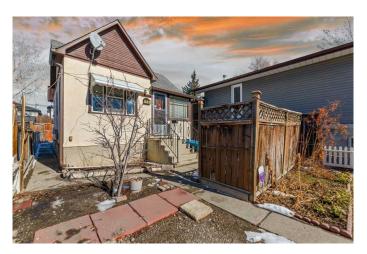

# \$399,999

3 Bedroom, 1.00 Bathroom, 670 sqft Residential on 0.07 Acres

Tuxedo Park, Calgary, Alberta

Here is your chance to build new or move in and enjoy! Nestled in a prime inner-city location, this home is just steps from Confederation Park, top-rated schools, playgrounds, a swimming pool, an indoor skating rink, various bus routes, and countless amenities.

Built in 1911

Type Residential

Sub-Type Detached

Style Bungalow

Status Active

#### **Exterior**

Exterior Features Other

Lot Description Back Lane

Roof Asphalt

Construction Mixed

Foundation Poured Concrete