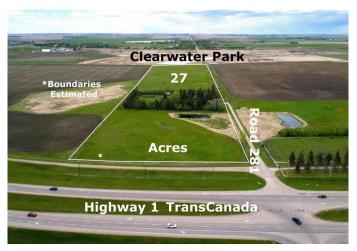

### \$4,250,000

0 Bedroom, 0.00 Bathroom, Land on 27.00 Acres

N/A, Chestermere, Alberta

27 Acres inside fast-growing City of Chestermere, Alberta in Clearwater Park ASP and only minutes to Calgary. Intense development is underway immediately north in Clearwater Park phase 1. This property is ideally located at Range Road 281 and fronting onto Highway 1 and centrally located within the Clearwater Park ASP with full development underway on the adjacent lands in north Clearwater Park. With De Havilland Canada Aerospace headquarters and others coming to Wheatland County, east Chestermere is ideally suited to meet all their needs. Primarily land value but does Include a nicely treed yard with modest bungalow home, detached garage, outbuildings, water well, septic, (all sold as is). The land is fenced and cropped in hay, with nice southwest views. Alberta is back and Opportunity Knocks! Phase I ESA is completed, GST applicable.