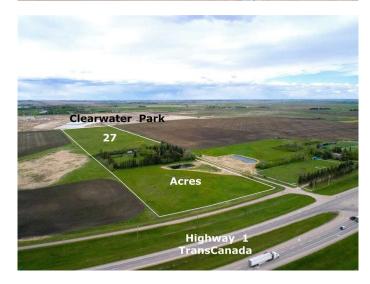

### \$4,250,000

0 Bedroom, 0.00 Bathroom, Land on 27.00 Acres

N/A, Chestermere, Alberta

27 Acres inside fast-growing City of Chestermere, Alberta in Clearwater Park ASP and only minutes to Calgary. Intense development is underway immediately north in Clearwater Park phase 1. This property is ideally located at Range Road 281 and fronting onto Highway 1 and centrally located within the Clearwater Park ASP with full development underway on the adjacent lands in north Clearwater Park. With De Havilland Canada Aerospace headquarters and others coming to Wheatland County, east Chestermere is ideally suited to meet all their needs. Primarily land value but does Include a nicely treed yard with modest bungalow home, detached garage, outbuildings, water well, septic, (all sold as is). The land is fenced and cropped in hay, with nice southwest views. Alberta is back and Opportunity Knocks! Phase I ESA is completed, GST applicable.