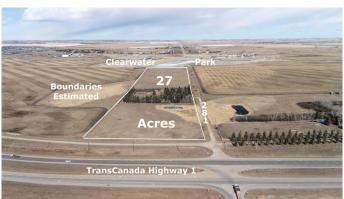

### \$4,250,000

0 Bedroom, 0.00 Bathroom, Land on 27.00 Acres

N/A, Chestermere, Alberta

27 Acres inside fast-growing City of Chestermere, Alberta in Clearwater Park ASP and only minutes to Calgary. Intense development is underway immediately north in Clearwater Park phase 1. This property is ideally located at Range Road 281 and fronting onto Highway 1 and centrally located within the Clearwater Park ASP with full development underway on the adjacent lands in north Clearwater Park. With De Havilland Canada Aerospace headquarters and others coming to Wheatland County, east Chestermere is ideally suited to meet all their needs. Primarily land value but does Include a nicely treed yard with modest bungalow home, detached garage, outbuildings, water well, septic, (all sold as is). The land is fenced and cropped in hay, with nice southwest views. Alberta is back and Opportunity Knocks! Phase I ESA is completed, GST applicable.