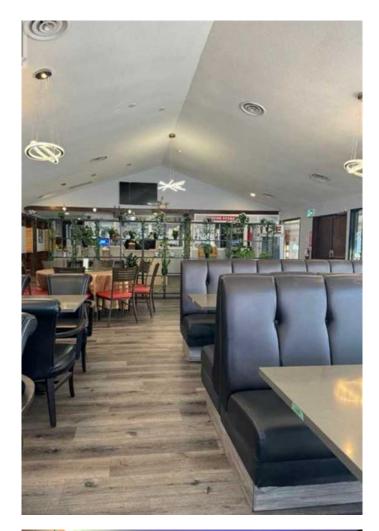

The motel features 20 spacious rooms, all freshly renovated with new furniture, modern bathrooms, and updated decor, ensuring a comfortable and inviting atmosphere for guests. The property also includes a highly profitable liquor store with impressive revenue, as well as a fully equipped pub bar featuring 2 VLT machinesâ€"perfect for maximizing income potential.

Additional highlights include a new roof, state-of-the-art equipment, and a turnkey operation ready for its next owner. Whether you're looking to live and work in a peaceful setting or expand your investment portfolio, this is a rare chance to own a well-established business with strong revenue streams.