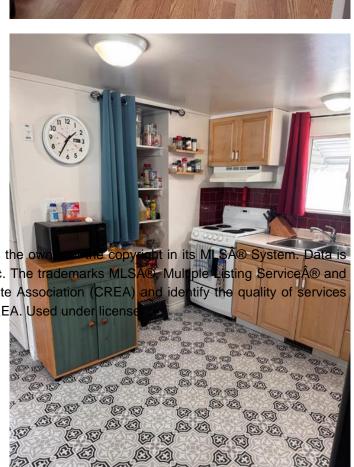

# \$69,999

2 Bedroom, 1.00 Bathroom, 860 sqft Mobile on 0.00 Acres

Forest Lawn Industrial, Calgary, Alberta

Welcome to Oasis Mobile Home Park located in a central location near the Foothills industrial, with a low lot rent of \$750 a month including water. This well kept clean mobile home boasts with pride of home ownership, when you enter the mobile you will instantly feel at home. With an open layout, 2 cozy bedrooms and a well kept kitchen, this home is move in ready and ideal for a small family. A fenced backyard offers privacy for the summer months to entertain and have a small garden. Oasis Park also allows garages and carports to be build with management approval, rentals are also allowed with management approval! Book your private showing today!!

## Interior

Appliances Electric Stove, Refrigerator, E

Heating Forced Air, Natural Gas

Cooling Wall/Window Unit(s)