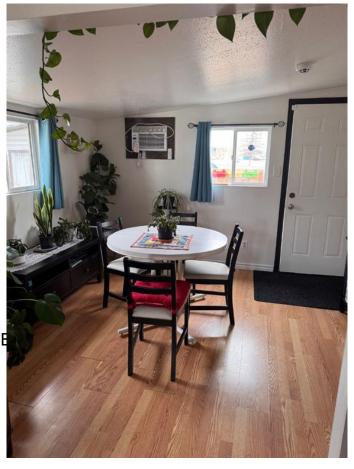

# \$69,999

2 Bedroom, 1.00 Bathroom, 860 sqft Mobile on 0.00 Acres

Forest Lawn Industrial, Calgary, Alberta

Welcome to Oasis Mobile Home Park located in a central location near the Foothills industrial, with a low lot rent of \$750 a month including water. This well kept clean mobile home boasts with pride of home ownership, when you enter the mobile you will instantly feel at home. With an open layout, 2 cozy bedrooms and a well kept kitchen, this home is move in ready and ideal for a small family. A fenced backyard offers privacy for the summer months to entertain and have a small garden. Oasis Park also allows garages and carports to be build with management approval, rentals are also allowed with management approval! Book your private showing today!!

## Interior

Appliances Electric Stove, Refrigerator, E

Heating Forced Air, Natural Gas

Cooling Wall/Window Unit(s)