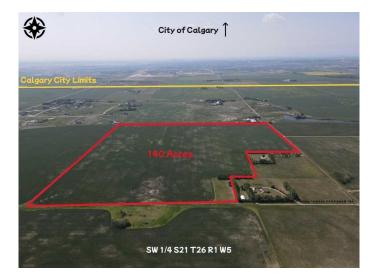

### \$4,550,000

0 Bedroom, 0.00 Bathroom, Land on 139.67 Acres

NONE, Rural Rocky View County, Alberta

Amazing holding property 140 acres within just a few short minutes to Calgary (1 mile to Calgary) with the explosive growth of NW Calgary knocking on the door. City views adjacent to Calterra Estates and Newly built golf range. Completely flat, cultivated land rented out to farmers for agriculture use.

#### **Essential Information**

| MLS® #    | A2202556        |
|-----------|-----------------|
| Price     | \$4,550,000     |
| Bathrooms | 0.00            |
| Acres     | 139.67          |
| Туре      | Land            |
| Sub-Type  | Commercial Land |
| Status    | Active          |

#### **Community Information**

| Address     | Range Rd 14 Road 14     |
|-------------|-------------------------|
| Subdivision | NONE                    |
| City        | Rural Rocky View County |
| County      | Rocky View County       |
| Province    | Alberta                 |
| Postal Code | T4B 2T3                 |