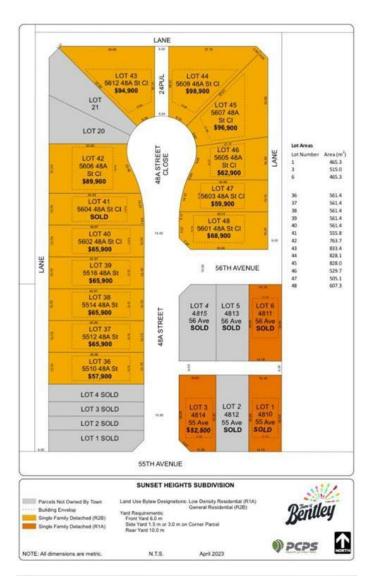

# \$62,900 - Lot 46, 5605 48a Streetclose, Bentley

MLS® #A2200306

# \$62,900

0 Bedroom, 0.00 Bathroom, Land on 0.13 Acres

NONE, Bentley, Alberta

Discover the perfect place to build your dream home in the new, "Sunset Heights Subdivision,― of the Town of Bentley. These residential lots offer picturesque views of the Blindman Valley and Medicine Hills and allow you to enjoy a serene small-town atmosphere, ideal for family living, where you can get to know your neighbor. Located near Gull Lake, 18km from Sylvan Lake, and 24 km to Lacombe, you'II have easy access to, swimming, boating, and camping as well as larger community amenities in proximity such as hospital, and extensive shopping. Bentley's boutique shops, grocery store and K-12 school in town, will meet your daily needs. Bike or walk the 3.5km paved path to Aspen Beach Provincial Park or the 4.5 km paved path to Sandy Point Beach, Campground and Boat Launch. Enjoy the vibrant community spirit with facilities such as a skating and hockey rink, curling rink, playgrounds, and major community events such as the annual Bentley Rodeo or the Farmers Market. Each lot is fully serviced to the lot line with water, sewer, 200-amp power services, gas, phone, and cable. Enjoy the convenience of paved streets, curbs, and gutters in this charming well-equipped neighborhood. Come find out why they call Bentley "The Place to Be.―

## **Community Information**

Address Lot 46, 5605 48a Streetclose

Subdivision NONE

City Bentley

County Lacombe County

Province Alberta

Postal Code T0C 0J0

#### **Additional Information**

Date Listed March 7th, 2025

Days on Market 58

Zoning R2