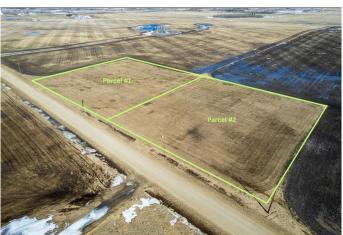

### \$92,000

0 Bedroom, 0.00 Bathroom, Land on 2.47 Acres

NONE, Rural Sturgeon County, Alberta

Property for Sale by UNRESERVED Auction â€" May 27-29, 2025

This property will be sold UNRESERVED via auction, starting May 27-29, 2025. Bidding will take place through the Team Auctions website, where full terms and conditions are available. This is lot 3 on title and on the auction website this is Parcel 1.

#### Property Details:

Size: 2.47 acres

Location: Just off Secondary Highway 642, only 15 minutes from St. Albert and within half an hour of West Edmonton, Morinville, Spruce Grove, and Stony Plain.

Topography: A flat, level lot surrounded by peaceful farmland, ideal for various uses. Property has approach.

Check out A 2200277 as well as there are two of these spacious lots and they are located side by side, each offering 2.47 acres of prime land. Whether you're looking to invest in one or both, these properties present great potential. For details on the second lot, refer to A2200277