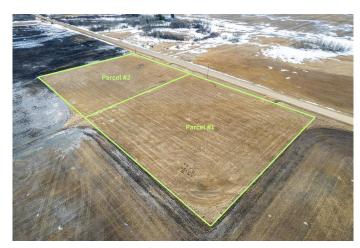

### \$92,000

0 Bedroom, 0.00 Bathroom, Land on 2.47 Acres

NONE, Rural Sturgeon County, Alberta

Property for Sale by UNRESERVED Auction â€" May 27-29, 2025

This property will be sold UNRESERVED via auction, starting May 27-29, 2025. Bidding will take place through the Team Auctions website, where full terms and conditions are available. This is lot 3 on title and on the auction website this is Parcel 1.

#### Property Details:

Size: 2.47 acres

Location: Just off Secondary Highway 642, only 15 minutes from St. Albert and within half an hour of West Edmonton, Morinville, Spruce Grove, and Stony Plain.

Topography: A flat, level lot surrounded by peaceful farmland, ideal for various uses. Property has approach.

Check out A 2200277 as well as there are two of these spacious lots and they are located side by side, each offering 2.47 acres of prime land. Whether you're looking to invest in one or both, these properties present great potential. For details on the second lot, refer to A2200277