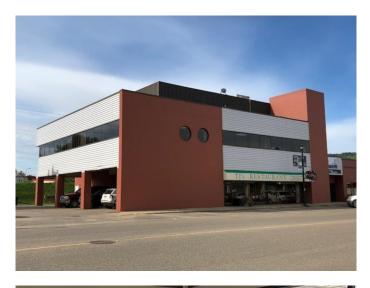

# \$16 - 300, 10011 102 Avenue, Peace River

MLS® #A2199843

#### \$16

0 Bedroom, 0.00 Bathroom, Commercial on 0.00 Acres

Downtown., Peace River, Alberta

This 2676 sq. ft. office space is conveniently located within walking distance to downtown. The space features a large and open reception area, 6 offices with most having a great view of the valley, conference room, 3 washrooms, coffee/lunch area complete with fridge and stove. All utilities and property taxes are included in the rental rate. The Landlord will consider renovations dependent upon terms and conditions of the lease agreement.