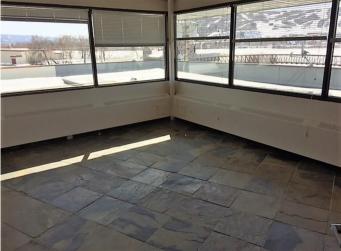

#### \$16

0 Bedroom, 0.00 Bathroom, Commercial on 0.00 Acres

Downtown., Peace River, Alberta

This 2676 sq. ft. office space is conveniently located within walking distance to downtown. The space features a large and open reception area, 6 offices with most having a great view of the valley, conference room, 3 washrooms, coffee/lunch area complete with fridge and stove. All utilities and property taxes are included in the rental rate. The Landlord will consider renovations dependent upon terms and conditions of the lease agreement.