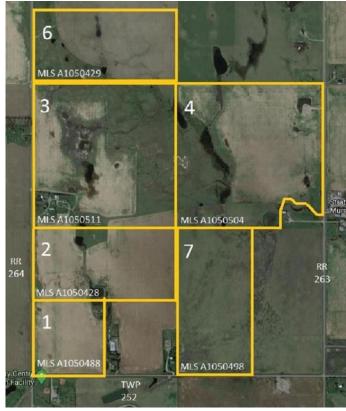

# \$3,517,493 - W4r26t25s16:5,6 Range Road 264, Rural Wheatland County

MLS® #A2199011

\$3,517,493

0 Bedroom, 0.00 Bathroom, Land on 79.50 Acres

NONE, Rural Wheatland County, Alberta

Prime farmland located within the Area Structure Plan WC ASP - 11-012. (Parcel # 2 on Google Map) This prime piece of Real Estate is situated on pavement and is an easy commute to Calgary (20 minutes), and only 15 minutes to either Strathmore or Chestermere. Aligned with all the major transportation corriders of Highway #1, Highway 564, Highway #9 and Glenmore Trail; this fabulous location avails developers to all the major roadways leading to the city and adjacent communities. Within steps of Lakes of Muirfield 18 hole Golf Course, a convenience store and liquor store. There is a service station and food outlets nearby. Opportunity knocks to become the leader in developing this Area Structure Plan further. Many of the development approvals have been undertaken and approved. There is already a high pressure gas line installed that will service 180 home sites. Along with this 80 acre parcel are adjoining parcels totaling another 500 acres for sale and all are included already in the Area Structure Plan that has been approved by the MD of Wheatland. An opportunity to purchase for the future and develop as you go.