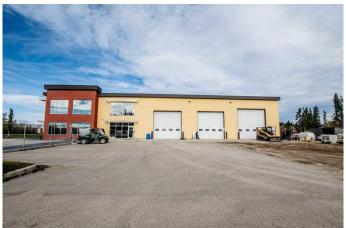

### \$3,500

0 Bedroom, 0.00 Bathroom, Commercial on 0.00 Acres

NONE, Wembley, Alberta

ONLY \$3500 for drive Through Single Shop bay 25 'W x 105' L with lots of FENCED YARD. Overhead doors are 14' W X 16' H all automatic. Shop is shared (has camera's) but you get exclusive use of your bay . Could also take 2 bays for double price. Month to month lease only. All Utilities included in the rent. In floor heat with floor drains. The bathrooms are shared and additional office space is available for an additional cost. This property is also for sale, see MLS #A2170195 and A2173734. Rent to own may also be considered.