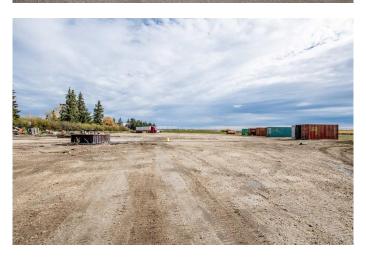

### \$3,500

0 Bedroom, 0.00 Bathroom, Commercial on 0.00 Acres

NONE, Wembley, Alberta

ONLY \$3500 for drive Through Single Shop bay 25 'W x 105' L with lots of FENCED YARD. Overhead doors are 14' W X 16' H all automatic. Shop is shared (has camera's) but you get exclusive use of your bay . Could also take 2 bays for double price. Month to month lease only. All Utilities included in the rent. In floor heat with floor drains. The bathrooms are shared and additional office space is available for an additional cost. This property is also for sale, see MLS #A2170195 and A2173734. Rent to own may also be considered.