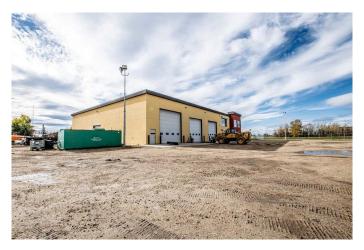

### \$3,500

0 Bedroom, 0.00 Bathroom, Commercial on 0.00 Acres

NONE, Wembley, Alberta

ONLY \$3500 for drive Through Single Shop bay 25 'W x 105' L with lots of FENCED YARD. Overhead doors are 14' W X 16' H all automatic. Shop is shared (has camera's) but you get exclusive use of your bay . Could also take 2 bays for double price. Month to month lease only. All Utilities included in the rent. In floor heat with floor drains. The bathrooms are shared and additional office space is available for an additional cost. This property is also for sale, see MLS #A2170195 and A2173734. Rent to own may also be considered.