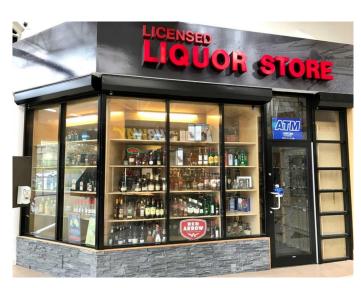

# \$899,000 - 777 Secret Center Nw, Beaumont

MLS® #A2198224

#### \$899,000

0 Bedroom, 0.00 Bathroom, Commercial on 0.00 Acres

Beaumont, Beaumont, Alberta

Exceptional investment opportunity! The price includes property with liquor store business (excluding inventory). This property, located just on the outskirts of Edmonton, includes a well-established liquor store business with incredible potential. Buyers have the unique flexibility to purchase either just the business or property separately, or both of them together to maximize their investment goals. Don't miss this chance to own a profitable venture in a prime location. Serious inquiries only. NDA required for further details.