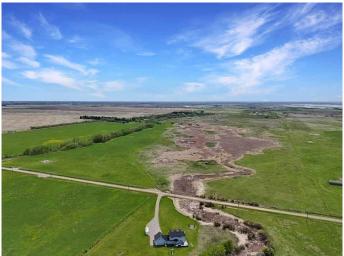

### \$865,000

0 Bedroom, 0.00 Bathroom, Land on 99.39 Acres

NONE, Rural Rocky View County, Alberta

Located in an up-and-coming area, just shy of the Industrial ASP in Wheatland County, this property is positioned to benefit from future growth. Only 5 minutes from the DaHavilland manufacturing site, which is set to boost the local economy and employment opportunities, this is a prime spot for investment. The property currently features two surface leases that generate yearly revenue, with additional seasonal farming leases available. Whether you're looking to invest in a property that offers immediate income or planning to build your dream home or business, this well-priced opportunity is ready for your vision. Don't miss out on this versatile parcel with great potential!