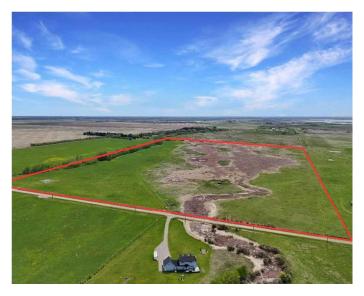

### \$865,000

0 Bedroom, 0.00 Bathroom, Land on 99.39 Acres

NONE, Rural Rocky View County, Alberta

Located in an up-and-coming area, just shy of the Industrial ASP in Wheatland County, this property is positioned to benefit from future growth. Only 5 minutes from the DaHavilland manufacturing site, which is set to boost the local economy and employment opportunities, this is a prime spot for investment. The property currently features two surface leases that generate yearly revenue, with additional seasonal farming leases available. Whether you're looking to invest in a property that offers immediate income or planning to build your dream home or business, this well-priced opportunity is ready for your vision. Don't miss out on this versatile parcel with great potential!