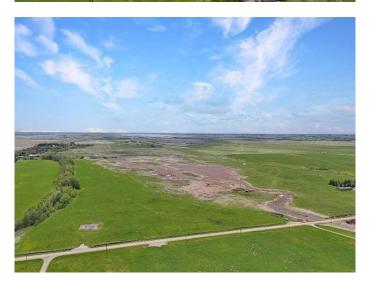

### \$865,000

0 Bedroom, 0.00 Bathroom, Land on 99.39 Acres

NONE, Rural Rocky View County, Alberta

Located in an up-and-coming area, just shy of the Industrial ASP in Wheatland County, this property is positioned to benefit from future growth. Only 5 minutes from the DaHavilland manufacturing site, which is set to boost the local economy and employment opportunities, this is a prime spot for investment. The property currently features two surface leases that generate yearly revenue, with additional seasonal farming leases available. Whether you're looking to invest in a property that offers immediate income or planning to build your dream home or business, this well-priced opportunity is ready for your vision. Don't miss out on this versatile parcel with great potential!