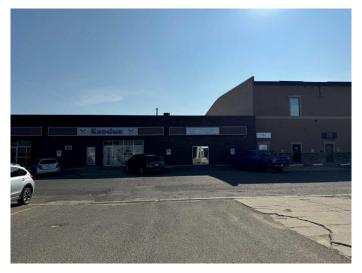

#### \$9

0 Bedroom, 0.00 Bathroom, Commercial on 0.65 Acres

Senator Buchanan, Lethbridge, Alberta

This well-maintained property features an open office and retail area in the front of the building, staff areas, and a large shop with mezzanine. The shop has new LED lights, one 14'x14' overhead door, and 16' ceilings, as well as five parking spots on the concrete pad in the rear of the property. With an excellent ratio of office to shop space, this unit is very flexible and can appeal to a