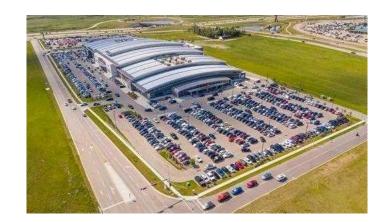

### \$69,900

0 Bedroom, 0.00 Bathroom, Commercial on 4.00 Acres

NONE, Rural Rocky View County, Alberta

Lowest priced single unit on the market. Join the other Smart Investors and buy now while the prices are low. New Horizon Mall is getting busier every day with many new stores opening. Call today for your private viewing.